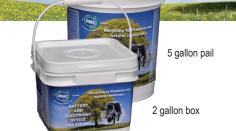

Email:

admin@rawmaterials.com

| Date Ordered:                                             | (dd/mm/yy)                               |                  |                       |
|-----------------------------------------------------------|------------------------------------------|------------------|-----------------------|
| Company:                                                  |                                          |                  |                       |
| Mail To:                                                  |                                          |                  |                       |
| Invoice To:                                               |                                          |                  |                       |
| Recipient:                                                |                                          |                  | _ Ext:                |
| ORDER INFORMATION                                         |                                          |                  |                       |
| Courier Back Battery (2 gallon holds approx. 35 lbs.      | <b>y Boxes</b> — \$129.00 each /15 kgs.) | Quantity         | Total Price           |
| Courier Back Battery<br>(5 gallon holds approx. 80 lbs./s | <b>Pails</b> — \$249.00 each 35 kgs.)    | Quantity         | Total Price           |
| Includes: Delivery of Container / Payment Options:        | Return Freight / Instructions / Sortii   | ng / Recycling / | 'All applicable Taxes |
| Purchase Order No.:                                       |                                          | _                |                       |
| ☐ Cheque/Money Orde                                       | r (attached)                             |                  |                       |
| ☐ Visa ☐ Master                                           | card                                     |                  |                       |
| Name on Card:                                             |                                          | _                |                       |
| Card Number:                                              | Expiry                                   | Date: (mm/y      | /y)                   |
| Authorized Signature                                      | <b>)</b> :                               |                  |                       |